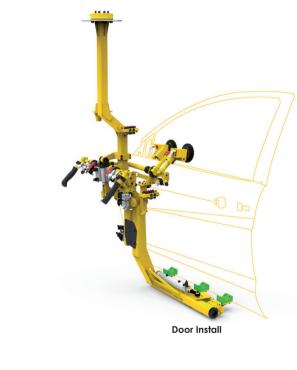

### Lift Assist and End Effectors

- We produce engineering precision and manufaturing quality through Technology.
- Development of Handling Material. Solutions and Lift Assist according to industry requirements.
- Different capacity Torque Tubes with designs ergonomics and safety that reduce operators fatigue.
- End Effectors for differents configurations, pneumatic, electric, and servo-assisted according to level precision that required by the application.