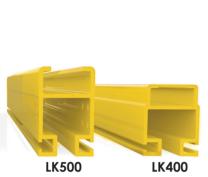

Aluminum Rail Systems

Design based on ANSI, OSHA, CASME, NERMA, NTP Standards.

www.alkausainc.com