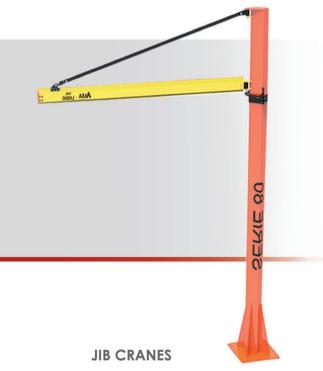

#### MODULAR DESIGN REUSABLE STRUCTURES

(Patented)

- Cost effective
- Easy and fast installation
- -100% Reusable (weld-free) and long life

- The Jib Cranes work with aluminum or steel rails
- Cranes 220 ° and 360 ° arm rotation
- Ideal for short load transfers

## Jib Cranes

Motorized Jib

Jib Crane 260°

www.alkausainc.com

Crane 360°

Jib Crane 260  $^{\circ}$ 

Motorized Jib Crane 360°

Jib Crane 260°