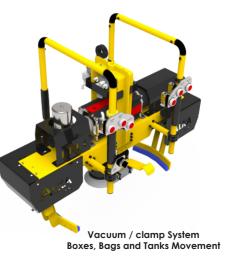

## Manipulators

### Lift Assist and End Effectors

- We produce engineering precision and manufaturing quality through Technology.
- Development of Handling Material. Solutions and Lift Assist according to industry requirements.
- Different capacity Torque Tubes with designs ergonomics and safety that reduce operators fatigue.
- End Effectors for differents configurations, pneumatic, electric, and servo-assisted according to level precision that required by the application.