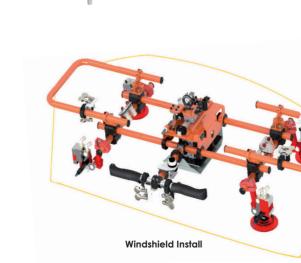

### Lift Assist and End Effectors

- We produce engineering precision and manufaturing quality through Technology.
- Development of Handling Material. Solutions and Lift Assist according to industry requirements.
- Different capacity Torque Tubes with designs ergonomics and safety that reduce operators fatigue.
- End Effectors for differents configurations, pneumatic, electric, and servo-assisted according to level precision that required by the application.