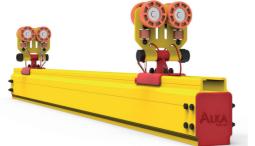

#### **RUNWAYS AND CRANES**

Ideal for assembly lines
 Suspended Runways and Cranes
 Single and Double bridge Rail System

Aluminum Rail Systems

Design based on ANSI, OSHA, CASME, NERMA, NTP Standards.

www.alkausainc.com