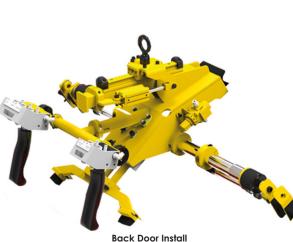

## Manipulators

### Lift Assist and End Effectors

- We produce engineering precision and manufaturing quality through Technology.
- Development of Handling Material. Solutions and Lift Assist according to industry requirements.
- Different capacity Torque Tubes with designs ergonomics and safety that reduce operators fatigue.
- End Effectors for differents configurations, pneumatic, electric, and servo-assisted according to level precision that required by the application.