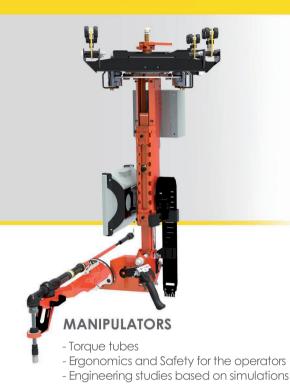

## Manipulators

### Lift Assist and End Effectors

- We produce engineering precision and manufaturing quality through Technology.
- Development of Handling Material. Solutions and Lift Assist according to industry requirements.
- Different capacity Torque Tubes with designs ergonomics and safety that reduce operators fatigue.
- End Effectors for differents configurations, pneumatic, electric, and servo-assisted according to level precision that required by the application.