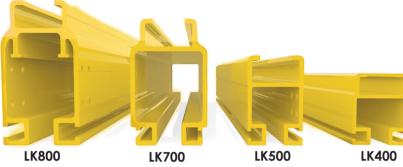

Aluminum Rail Systems

Design based on ANSI, OSHA, CASME, NERMA, NTP Standards.

www.alkausainc.com