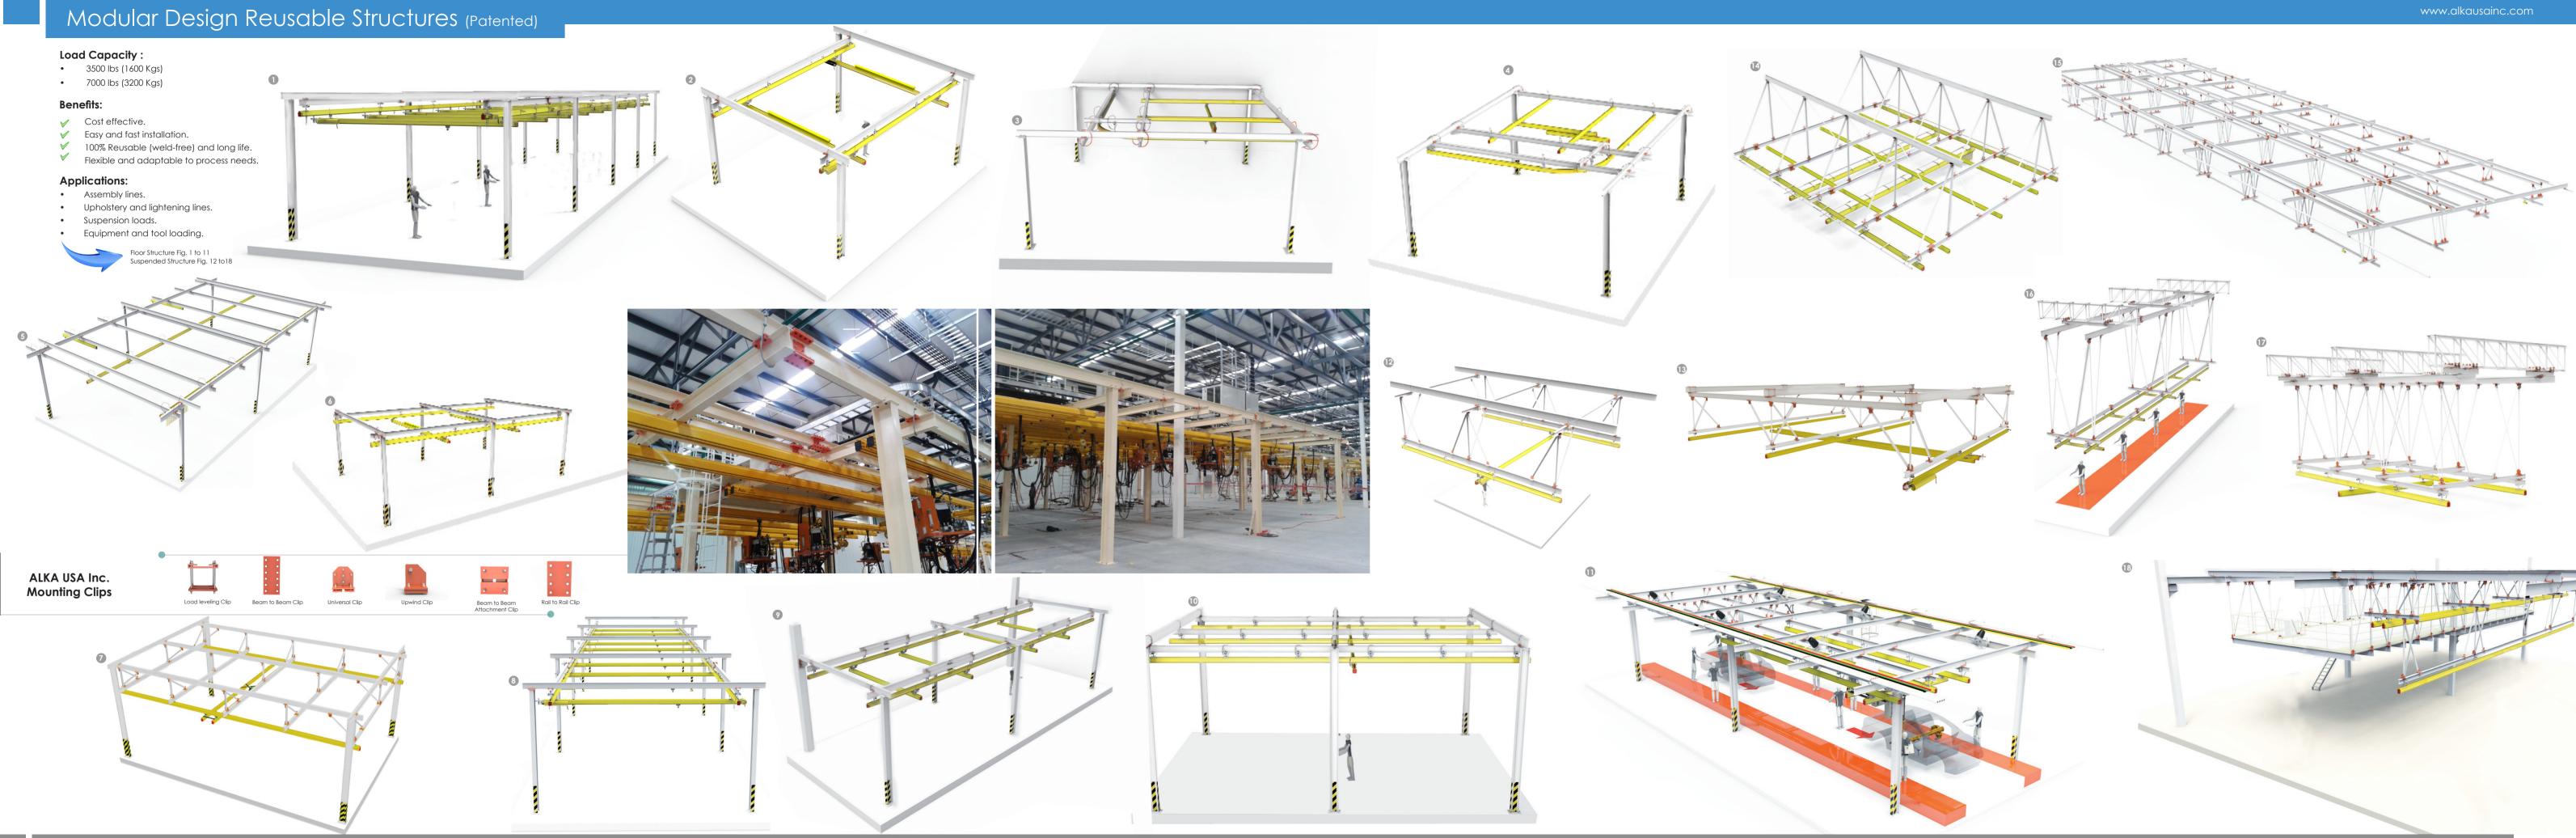

#### MODULAR DESIGN REUSABLE STRUCTURES

(Patented)

- Cost effective
- Easy and fast installation
- -100% Reusable (weld-free) and long life

- The Jib Cranes work with aluminum or steel rails
- Cranes 220 ° and 360 ° arm rotation
- Ideal for short load transfers

#### **RUNWAYS AND CRANES**

Ideal for assembly lines
 Suspended Runways and Cranes
 Single and Double bridge Rail System

Aluminum Rail Systems

Design based on ANSI, OSHA, CASME, NERMA, NTP Standards.

www.alkausainc.com