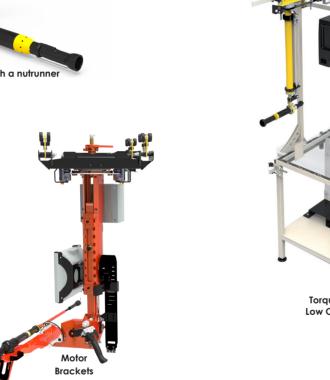

### Lift Assist and End Effectors

- We produce engineering precision and manufaturing quality through Technology.
- Development of Handling Material. Solutions and Lift Assist according to industry requirements.
- Different capacity Torque Tubes with designs ergonomics and safety that reduce operators fatigue.
- End Effectors for differents configurations, pneumatic, electric, and servo-assisted according to level precision that required by the application.