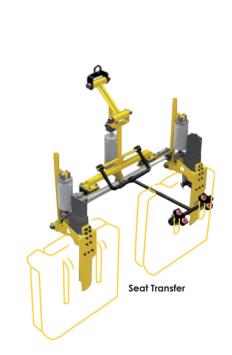

### Lift Assist and End Effectors

- We produce engineering precision and manufaturing quality through Technology.
- Development of Handling Material. Solutions and Lift Assist according to industry requirements.
- Different capacity Torque Tubes with designs ergonomics and safety that reduce operators fatigue.
- End Effectors for differents configurations, pneumatic, electric, and servo-assisted according to level precision that required by the application.