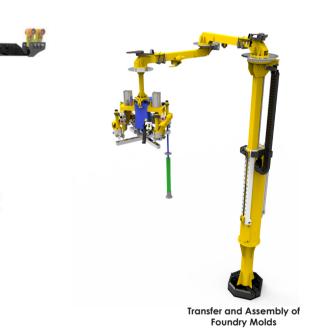

### Lift Assist and End Effectors

- We produce engineering precision and manufaturing quality through Technology.
- Development of Handling Material. Solutions and Lift Assist according to industry requirements.
- Different capacity Torque Tubes with designs ergonomics and safety that reduce operators fatigue.
- End Effectors for differents configurations, pneumatic, electric, and servo-assisted according to level precision that required by the application.