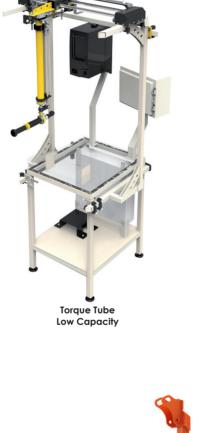

### Lift Assist and End Effectors

- We produce engineering precision and manufaturing quality through Technology.
- Development of Handling Material. Solutions and Lift Assist according to industry requirements.
- Different capacity Torque Tubes with designs ergonomics and safety that reduce operators fatigue.
- End Effectors for differents configurations, pneumatic, electric, and servo-assisted according to level precision that required by the application.