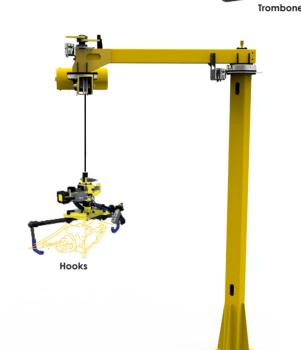

### Lift Assist and End Effectors

- We produce engineering precision and manufaturing quality through Technology.
- Development of Handling Material. Solutions and Lift Assist according to industry requirements.
- Different capacity Torque Tubes with designs ergonomics and safety that reduce operators fatigue.
- End Effectors for differents configurations, pneumatic, electric, and servo-assisted according to level precision that required by the application.