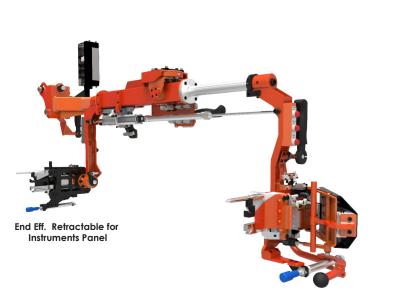

## Manipulators

### Lift Assist and End Effectors

- We produce engineering precision and manufaturing quality through Technology.
- Development of Handling Material. Solutions and Lift Assist according to industry requirements.
- Different capacity Torque Tubes with designs ergonomics and safety that reduce operators fatigue.
- End Effectors for differents configurations, pneumatic, electric, and servo-assisted according to level precision that required by the application.