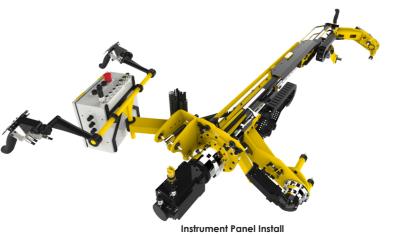

## Manipulators

### Lift Assist and End Effectors

- We produce engineering precision and manufaturing quality through Technology.
- Development of Handling Material. Solutions and Lift Assist according to industry requirements.
- Different capacity Torque Tubes with designs ergonomics and safety that reduce operators fatigue.
- End Effectors for differents configurations, pneumatic, electric, and servo-assisted according to level precision that required by the application.