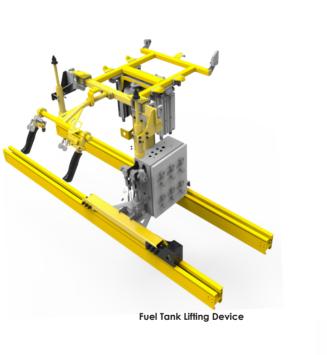

### Lift Assist and End Effectors

- We produce engineering precision and manufaturing quality through Technology.
- Development of Handling Material. Solutions and Lift Assist according to industry requirements.
- Different capacity Torque Tubes with designs ergonomics and safety that reduce operators fatigue.
- End Effectors for differents configurations, pneumatic, electric, and servo-assisted according to level precision that required by the application.