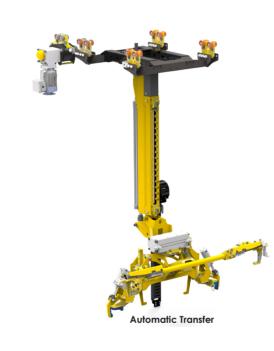

### Lift Assist and End Effectors

- We produce engineering precision and manufaturing quality through Technology.
- Development of Handling Material. Solutions and Lift Assist according to industry requirements.
- Different capacity Torque Tubes with designs ergonomics and safety that reduce operators fatigue.
- End Effectors for differents configurations, pneumatic, electric, and servo-assisted according to level precision that required by the application.