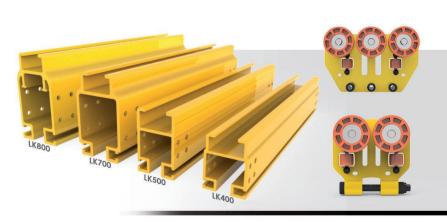

Aluminum Rail Systems

Design based on ANSI, OSHA, CASME, NERMA, NTP Standards.

www.alkausainc.com