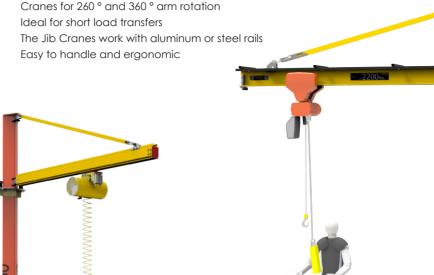

#### MODULAR DESIGN REUSABLE STRUCTURES

(Patented)

- Cost effective
- Easy and fast installation
- -100% Reusable (weld-free) and long life

- The Jib Cranes work with aluminum or steel rails
- Cranes 220 ° and 360 ° arm rotation
- Ideal for short load transfers

## Jib Cranes

Motorized Jib

Jib Crane 260°

www.alkausainc.com

Crane 360°

Jib Crane 260  $^{\circ}$ 

Motorized Jib Crane 360°

Jib Crane 260°

#### **Applications**

- Suspended Runways and Cranes.
- Pneumatic and electric track Cranes for handling loads.

**Universal Trolley** 1100 Lbs / 500 Kgs

Control Keypads