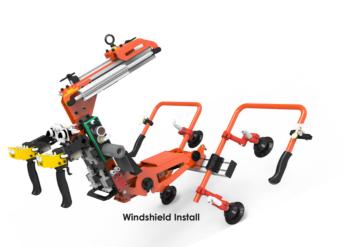

## Manipulators

### Lift Assist and End Effectors

- We produce engineering precision and manufaturing quality through Technology.
- Development of Handling Material. Solutions and Lift Assist according to industry requirements.
- Different capacity Torque Tubes with designs ergonomics and safety that reduce operators fatigue.
- End Effectors for differents configurations, pneumatic, electric, and servo-assisted according to level precision that required by the application.