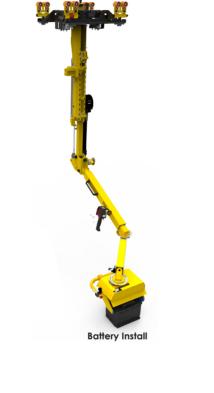

### Lift Assist and End Effectors

- We produce engineering precision and manufaturing quality through Technology.
- Development of Handling Material. Solutions and Lift Assist according to industry requirements.
- Different capacity Torque Tubes with designs ergonomics and safety that reduce operators fatigue.
- End Effectors for differents configurations, pneumatic, electric, and servo-assisted according to level precision that required by the application.