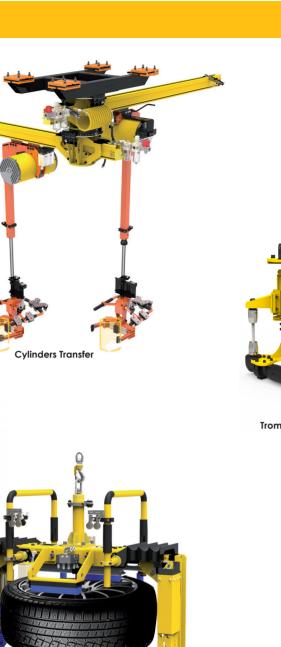

### Lift Assist and End Effectors

- We produce engineering precision and manufaturing quality through Technology.
- Development of Handling Material. Solutions and Lift Assist according to industry requirements.
- Different capacity Torque Tubes with designs ergonomics and safety that reduce operators fatigue.
- End Effectors for differents configurations, pneumatic, electric, and servo-assisted according to level precision that required by the application.