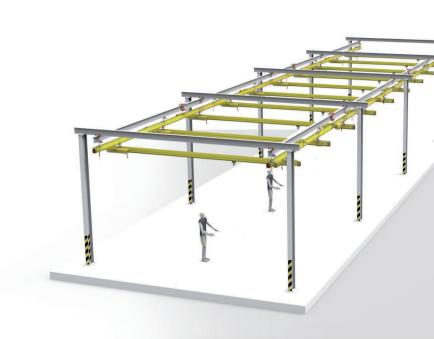

#### **RUNWAYS AND CRANES**

Ideal for assembly lines
 Suspended Runways and Cranes
 Single and Double bridge Rail System

#### **Applications**

- Suspended Runways and Cranes.
- Pneumatic and electric track Cranes for handling loads.

**Universal Trolley** 1100 Lbs / 500 Kgs

Control Keypads