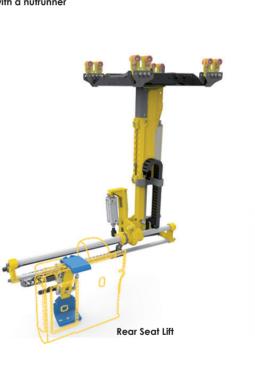

### Lift Assist and End Effectors

- We produce engineering precision and manufaturing quality through Technology.
- Development of Handling Material. Solutions and Lift Assist according to industry requirements.
- Different capacity Torque Tubes with designs ergonomics and safety that reduce operators fatigue.
- End Effectors for differents configurations, pneumatic, electric, and servo-assisted according to level precision that required by the application.